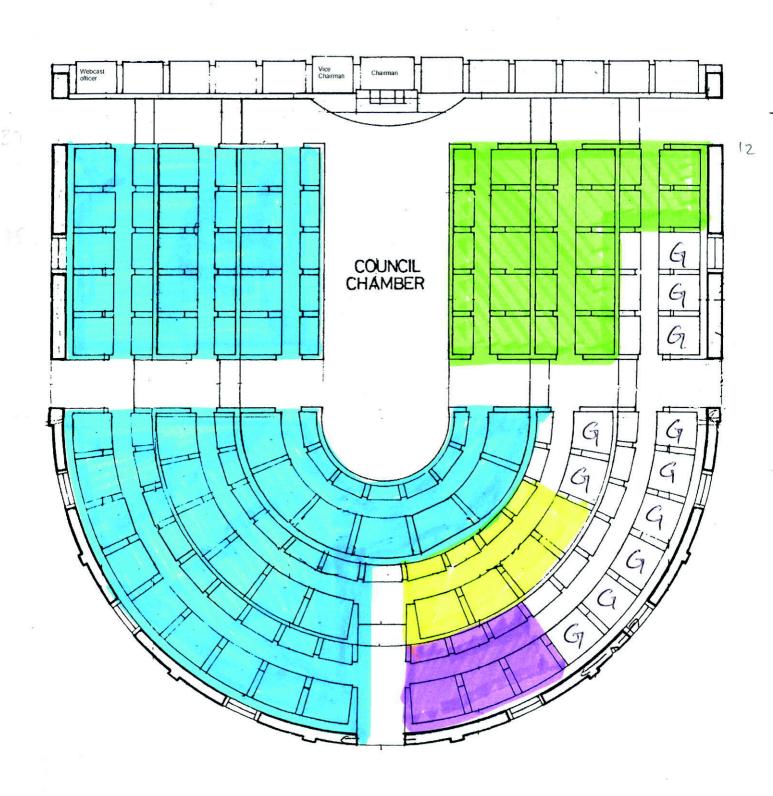

#### 14. COUNCIL MEETING - SEATING PLAN 2012/13 (Pages 29 - 30)

To consider a draft Council seating plan. A new proposed layout is attached for information.